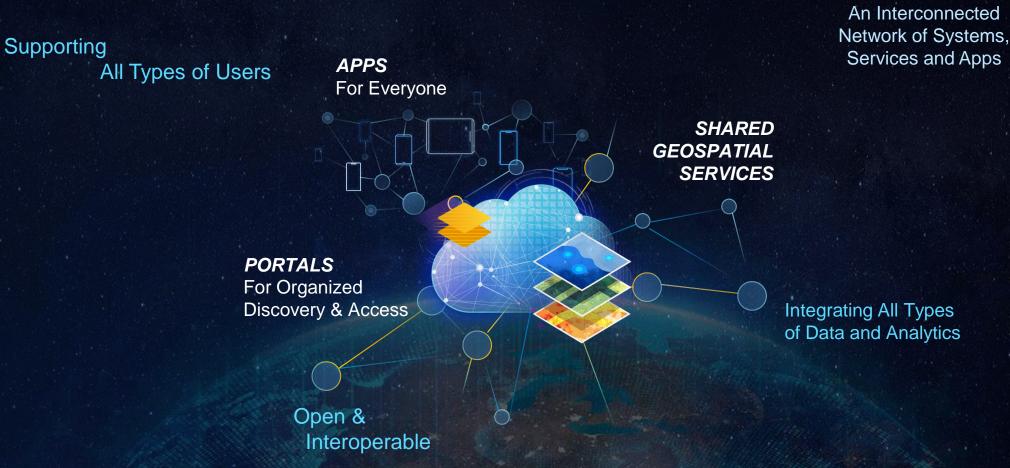

#### Geospatial Infrastructure Is Transforming Organizations Creating a Whole New Kind of Intelligent Infrastructure ...

Organizing and Making Available Distributed Geospatial Services