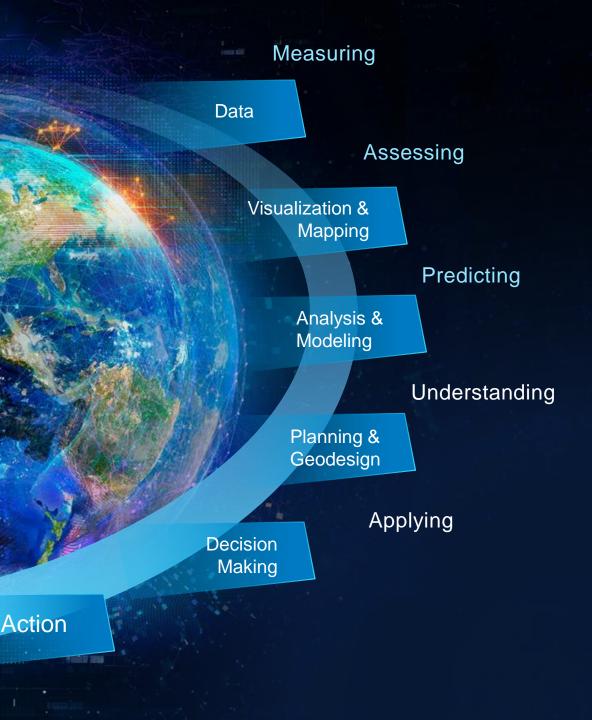

APPLYING THE GEOGRAPHIC APPROACH . . .

#### GIS Enables The Geographic Approach

Providing a Process and Framework . . .

. . For Applying Geographic Knowledge Widely