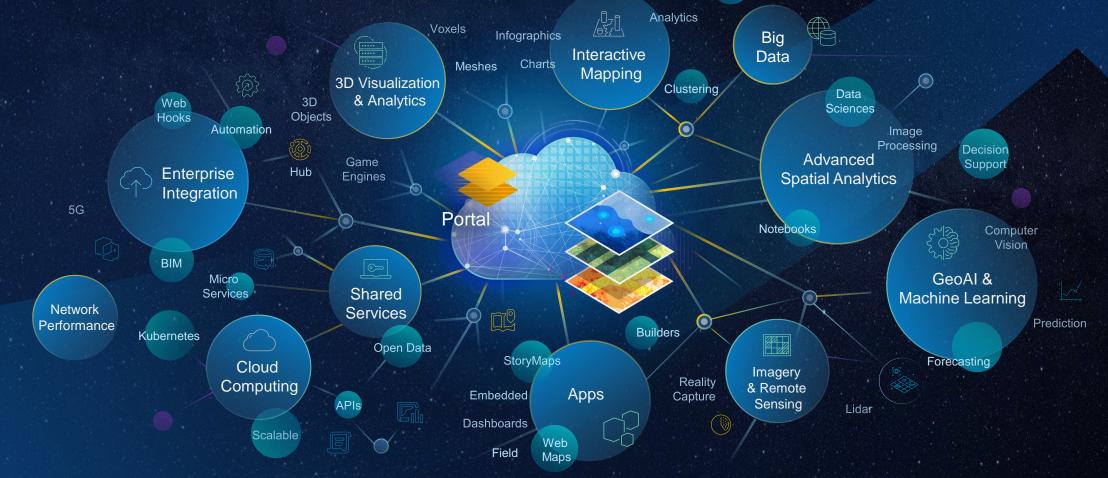

### ArcGIS Is Advancing Rapidly

## Integrating and Leveraging Many Innovations

Helping Us Scale Our Collective Efforts

loT

**Real-Time** 

#### The ArcGIS System

ArcGIS Location & Geospatial Services