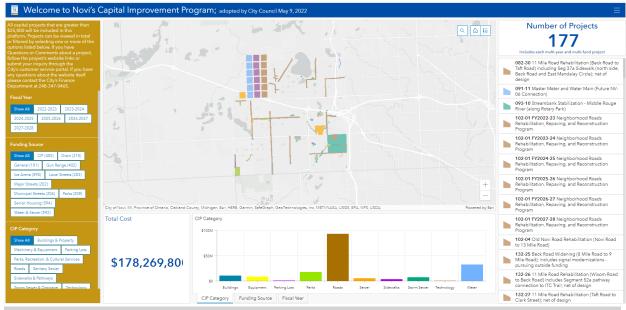

### **Capital Improvement Projects Dashboard**

https://novi.maps.arcgis.com/apps/dashboards/ef873ab3e0ef42429d077414c8a83d7e