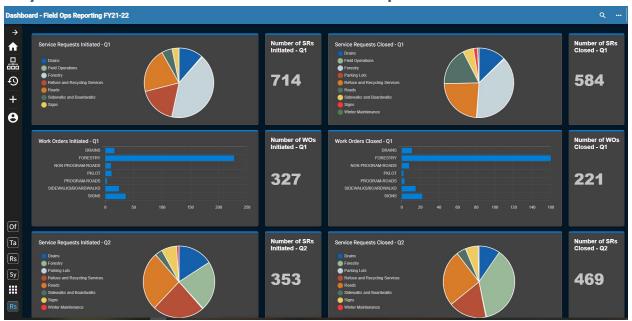

# Dashboard Palooza: Tips & Tricks for Building ArcGIS and

**Cityworks Dashboards** 

Day/Time: Monday at 3:15pm-4:00pm

**Room: Robinson's Folly** 



### **Capital Improvement Projects Dashboard**



https://novi.maps.arcgis.com/apps/dashboards/ef873ab3e0ef42429d077414c8a83d7e

## **Traffic Improvements Dashboard**



https://novi.maps.arcgis.com/apps/dashboards/efd1b2da22b6446d95a1c9aed59a9605

#### **PASER Analysis 2020 Dashboard**



https://novi.maps.arcgis.com/apps/dashboards/259ec997516a4b72b675b08d78ddb6ff

## Property Sales for March Board of Review Dashboard



https://novi.maps.arcgis.com/apps/dashboards/0fb1c61524854774b4cdf79c6e12cb64

## Cityworks AMS Dashboards Created in Respond





#### **Contact Information:**



Keri K. Blough | Geospatial Application Services Manager

City of Novi | 45175 Ten Mile Road | Novi, MI 48375

kblough@cityofnovi.org | t: 248.347.3279 | cityofnovi.org

To receive monthly e-news from Novi or follow us on social media, <u>click here</u>.