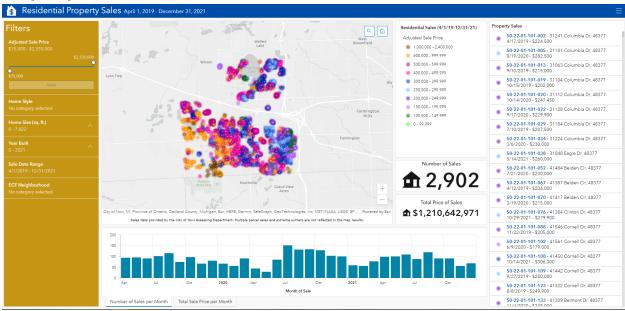

## Property Sales for March Board of Review Dashboard

https://novi.maps.arcgis.com/apps/dashboards/0fb1c61524854774b4cdf79c6e12cb64