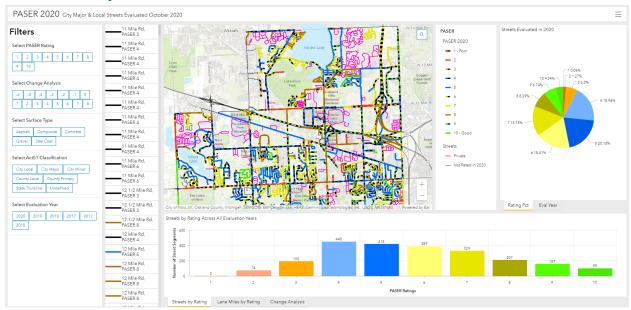

#### **PASER Analysis 2020 Dashboard**

https://novi.maps.arcgis.com/apps/dashboards/259ec997516a4b72b675b08d78ddb6ff