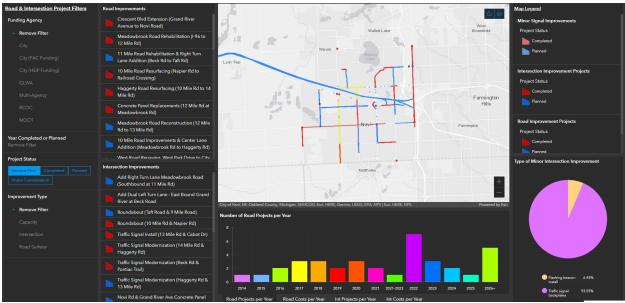

## **Traffic Improvements Dashboard**

https://novi.maps.arcgis.com/apps/dashboards/efd1b2da22b6446d95a1c9aed59a9605