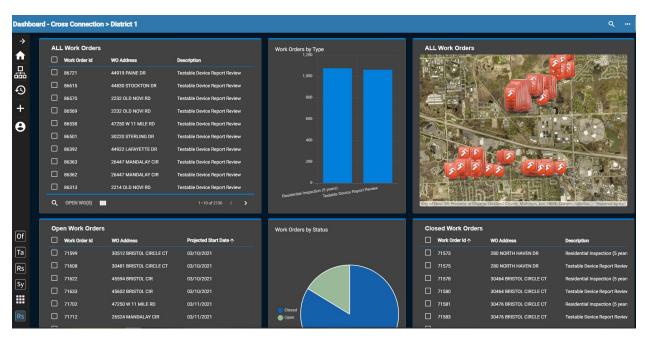

# Dashboard Palooza: Tips & Tricks for Building ArcGIS and

**Cityworks Dashboards** 

Day/Time: Monday at 3:15pm-4:00pm

**Room: Robinson's Folly** 



### **Capital Improvement Projects Dashboard**



https://novi.maps.arcgis.com/apps/dashboards/ef873ab3e0ef42429d077414c8a83d7e

## **Traffic Improvements Dashboard**



https://novi.maps.arcgis.com/apps/dashboards/efd1b2da22b6446d95a1c9aed59a9605

#### **PASER Analysis 2020 Dashboard**



https://novi.maps.arcgis.com/apps/dashboards/259ec997516a4b72b675b08d78ddb6ff

## Property Sales for March Board of Review Dashboard



https://novi.maps.arcgis.com/apps/dashboards/0fb1c61524854774b4cdf79c6e12cb64

## Cityworks AMS Dashboards Created in Respond





#### **Contact Information:**



Keri K. Blough | Geospatial Application Services Manager

City of Novi | 45175 Ten Mile Road | Novi, MI 48375

kblough@cityofnovi.org | t: 248.347.3279 | cityofnovi.org

To receive monthly e-news from Novi or follow us on social media, <u>click here</u>.